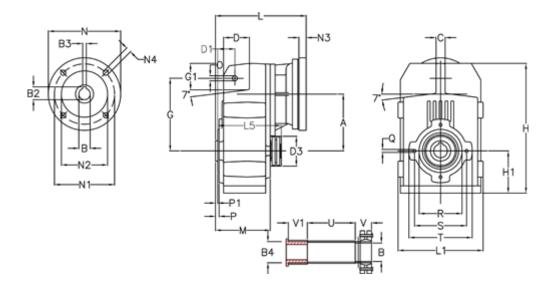

## **Data Sheet**

Article number: 29560301398530

Description: Shaft mounted gear
A312QF40-13,9-P80B5

## **Measures**

| A = 150.50 | D1 = 54.0  | I5 = 180.0  | P1                                         | = 3.5    | V =  |
|------------|------------|-------------|--------------------------------------------|----------|------|
| B = 40     | d3 = 90    | M = 125.0   | Q                                          | = M10x17 | V1 = |
| B1 = 19    | G = 170    | N = 200     | R                                          | = 110    |      |
| B2 = 21.8  | G1 = 84.0  | N1 = 165    | S                                          | = 130    |      |
| B3 = 6     | H = 326.0  | N2 = 130    | Т                                          | = 150    |      |
| B4 = 40    | H1 = 102.0 | N4 = M10x20 | Tightening torque Nm adapter bushing = 6.0 |          |      |
| C = 20     | L = 245.0  | O = 13      | Tightening torque Nm shrink disc           | = 8.0    |      |
| D = 68.0   | L1 = 210   | P = 6.5     | U                                          | = 95.5   |      |
|            |            |             |                                            |          |      |